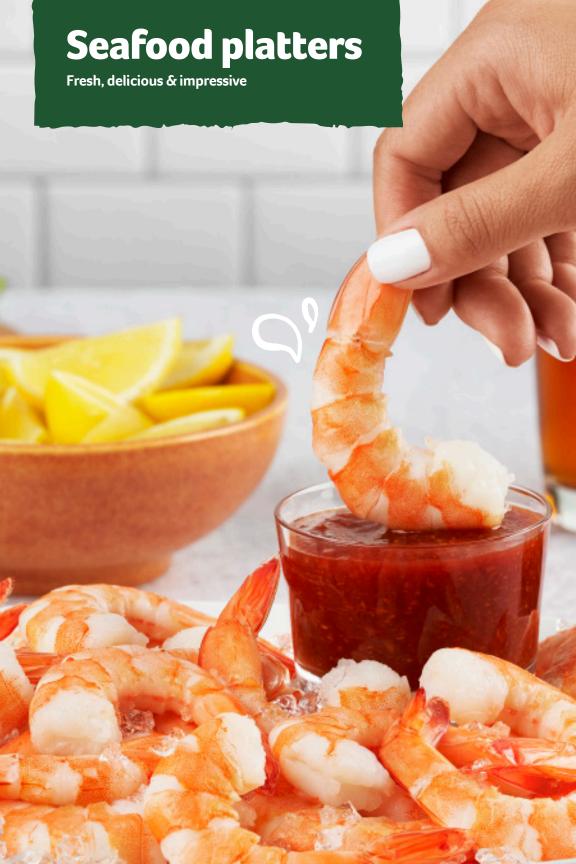

#### Snow leg surimi

Alaskan Snow Leg Surimi served with cocktail sauce. \*Lemon and parsley not included.

Serves 6-8

### Snow leg surimi & Extra large shrimp

Alaskan Snow Leg Surimi & fully cooked, extra large shrimp served with cocktail sauce. \*Lemon and parsley not included.

Serves 6-8

#### Extra large shrimp

Fully cooked, extra large shrimp served with cocktail sauce.
\*Lemon and parsley not included

Serves 6-8

Jumbo fruit tray Watermelon, cantaloupe,

honeydew, pineapple, green grapes, strawberries & blueberries served with choice of: Marzetti cream cheese, Marzetti chocolate, Marzetti caramel dip or no dip.