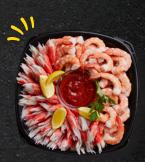

### Snow leg surimi & Extra large shrimp

Alaskan Snow Leg Surimi & fully cooked, extra large shrimp served with cocktail sauce. \*Lemon and parsley not included.

Serves 6-8

#### Extra large shrimp

Fully cooked, extra large shrimp served with cocktail sauce.
\*Lemon and parsley not included

Serves 6-8

Jumbo fruit tray Watermelon, cantaloupe,

honeydew, pineapple, green grapes, strawberries & blueberries served with choice of: Marzetti cream cheese, Marzetti chocolate, Marzetti caramel dip or no dip.