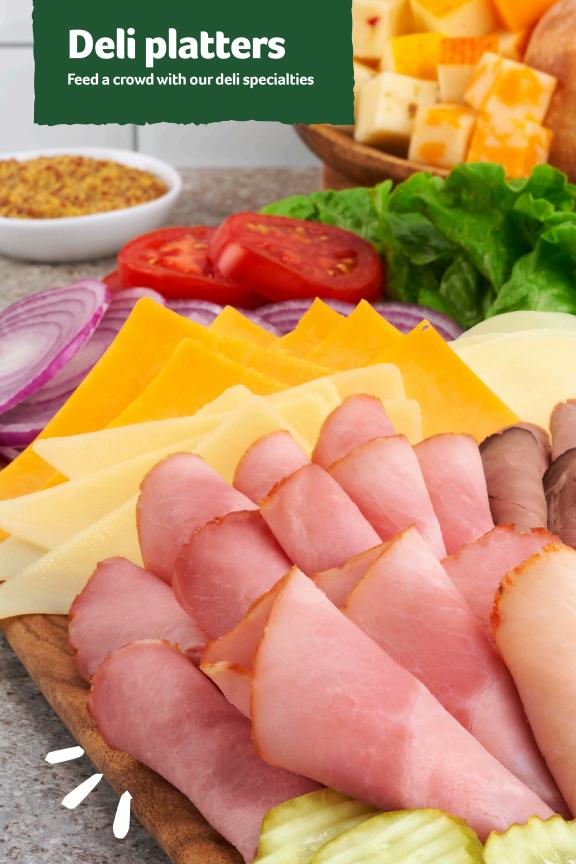

### Meat & cheese platter

Fresh-sliced Virginia ham, roasted turkey, roast beef, Swiss, American & provolone cheese. (SLU 5830)

Medium 16" – Serves 16