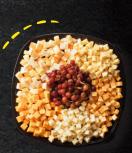

#### Cheese platter Full tray of nibble-

Full tray of nibblesize Swiss, cheddar, Muenster, pepper jack & Colby jack cheese. Garnished with red grapes. (Med: SLU 6008, Lg: SLU 6014)

Medium 16" – Serves 16 Large 18" – Serves 20