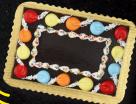

#### **Sheet cakes**

Customized hand decorated sheet cakes for any occasion.

Full Sheet Cake – serves 64-80 ½ Sheet Cake – serves 32-40 ¼ Sheet Cake – serves 16-20 ½ Sheet Cake – serves 8-10