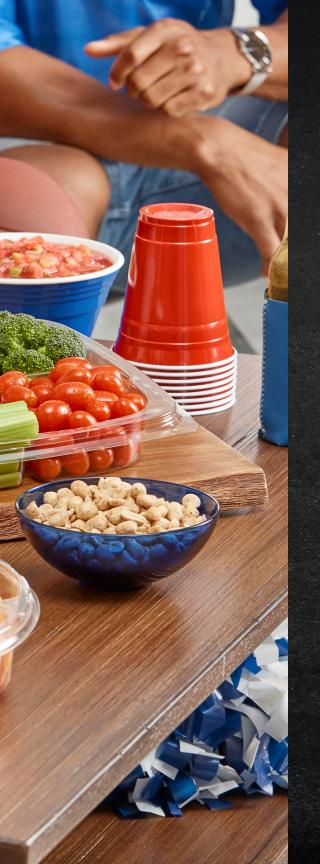

#### Extra large shrimp

Fully cooked, extra large shrimp served with cocktail sauce.
\*Lemon and parsley not included

Serves 6-8

Jumbo fruit tray Watermelon, cantaloupe,

honeydew, pineapple, green grapes, strawberries & blueberries served with choice of: Marzetti cream cheese, Marzetti chocolate, Marzetti caramel dip or no dip.

Serves 8-12

Jumbo veggie tray Broccoli, baby cut carrots, grape tomatoes & celery served with choice of: Marzetti ranch, Marzetti lite ranch, Marzetti dill, homestyle guacamole, classic guacamole or avocado Verde guacamole dip.

Serves 8-12