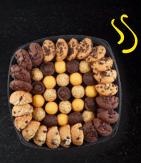

### Gourmet cookies

Melt in your mouth SE Grocers gourmet cookies featuring our most-loved flavors: cranberry walnut, coconut pecan, chocolate chunk, white chocolate macadamia & Almond Joy\*. (Sm: SLU 67856, Med: SLU 67788)

Small 12" – 15 count Medium 16" – 45 count

### **Everyday** cookies

SE Grocers chocolate chunk, sugar, oatmeal raisin, peanut butter & brownie cookies with whipped icing.
(Sm: SLU 67726, Med: SLU 67725)

Small 12" – 30 count Medium 16" – 60 count