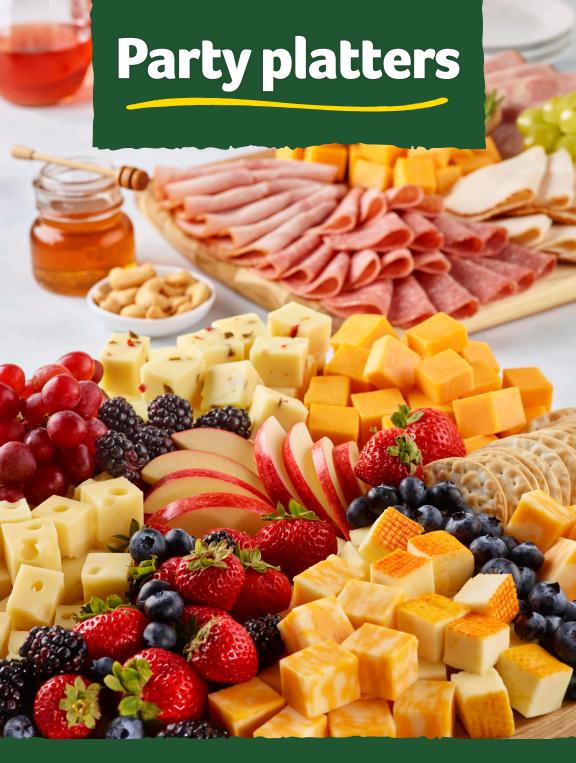

#### Cheese platter Full tray of nibble-

Full tray of nibblesize Swiss, cheddar, Muenster, pepper jack & Colby jack cheese. Garnished with red grapes. (Med: SLU 6008, Lg: SLU 6014)

Medium 16" – Serves 16 Large 18" – Serves 20