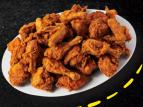

### Boneless chicken wings

Boneless, crispy Lip Lickin' Chicken Wings served with celery sticks & your choice of ranch or blue cheese dip. Get them plain or tossed in your favorite sauce. (Med: SLU 7515, Lg: SLU 7519)