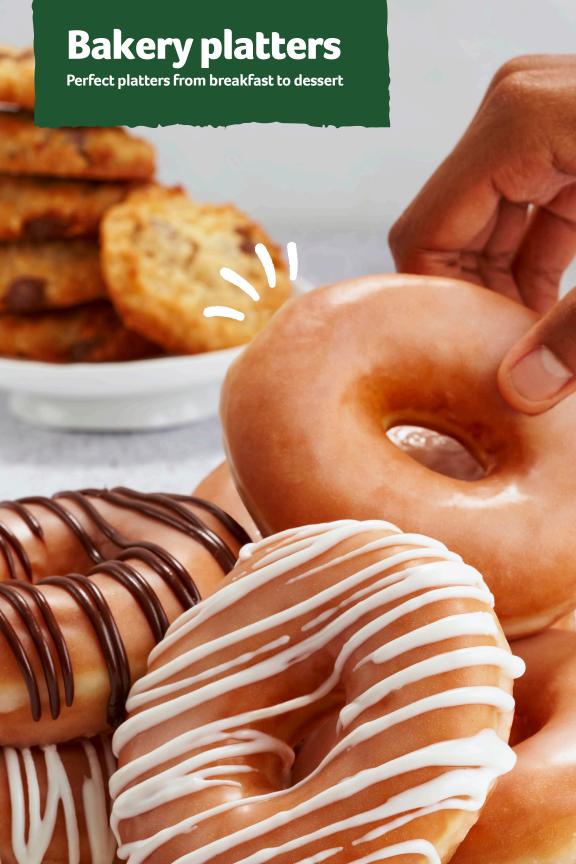

### Donut party platter

A beautiful selection of our delicious SE Grocers donuts, including glazed donuts, cake donuts, cinnamon rolls & apple fritters. (SLU 67692)

Medium 16" – Serves 20-25