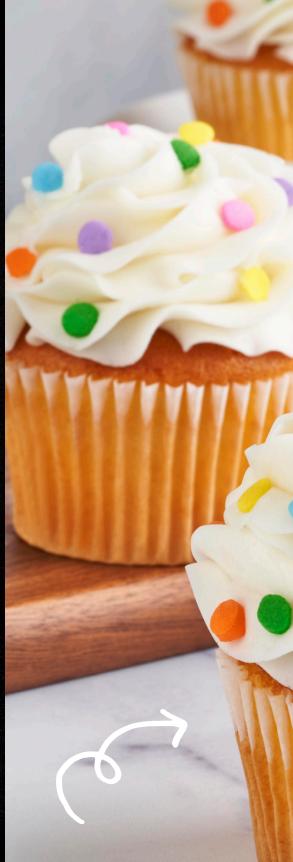

#### **Cupcake platter**

Yellow & chocolate cupcakes topped with a variety of icing. (Sm: SLU 69987, Med, mixed: SLU 69980 or Med strawberry shortcake: SLU 69975, Lg: SLU 69732, Lg mixed: SLU 69964)

Small – 12 count Medium – 20 count Large – 42 count