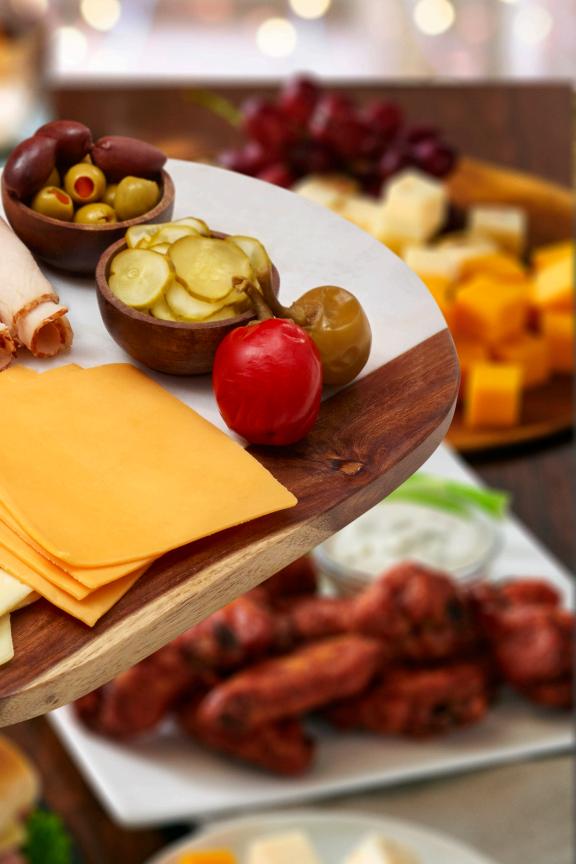

#### Cheese platter Full tray of nibble-

Full tray of nibblesize Swiss, cheddar, Muenster, pepper jack & Colby jack cheese. Garnished with red grapes. (Med: SLU 6008, Lg: SLU 6014)

Medium 16" – Serves 16 Large 18" – Serves 20

### Boneless chicken wings

Boneless, crispy Lip Lickin' Chicken Wings served with celery sticks & your choice of ranch or blue cheese dip. Get them plain or tossed in your favorite sauce. (Med: SLU 7515, Lg: SLU 7519)