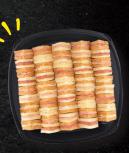

### Finger sandwiches

Assorted small sandwiches. Roast beef, Virginia Ham and roasted turkey on white & wheat bread served with mustard & mayonnaise. (Med: SLU 7218, Lg: SLU 7219)

Medium 16" – 24 count Large 18" – 48 count