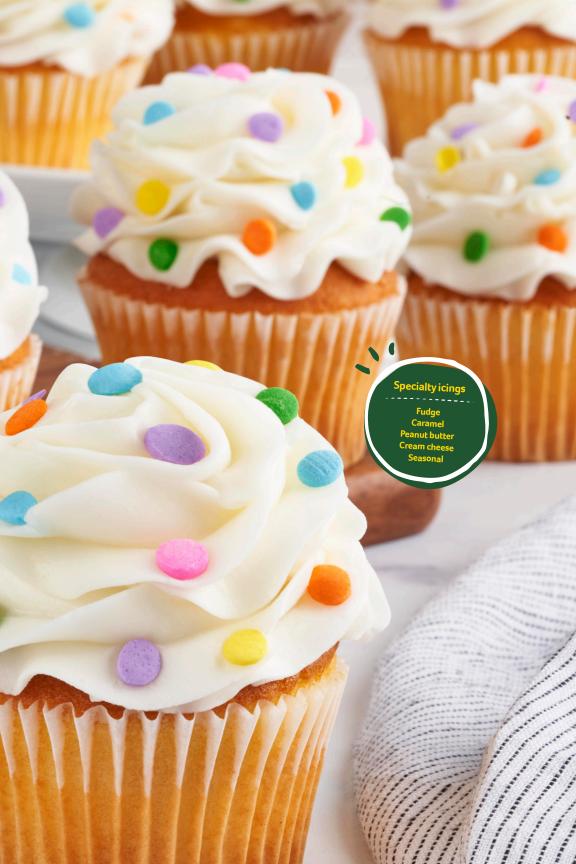

#### **Cupcake platter**

Yellow & chocolate cupcakes topped with a variety of icing. (Sm: SLU 69987, Med, mixed: SLU 69980 or Med strawberry shortcake: SLU 69975, Lg: SLU 69732, Lg mixed: SLU 69964)

Small – 12 count Medium – 20 count Large – 42 count