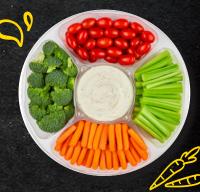

Serves 8-12

Jumbo veggie tray Broccoli, baby cut carrots, grape tomatoes & celery served with choice of: Marzetti ranch, Marzetti lite ranch, Marzetti dill, homestyle guacamole, classic guacamole or avocado Verde guacamole dip.

Serves 8-12