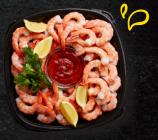

#### Extra large shrimp

Fully cooked, extra large shrimp served with cocktail sauce.
\*Lemon and parsley not included

Serves 6-8

Jumbo fruit tray Watermelon, cantaloupe,

honeydew, pineapple, green grapes, strawberries & blueberries served with choice of: Marzetti cream cheese, Marzetti chocolate, Marzetti caramel dip or no dip.