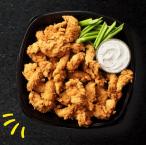

#### **Chicken tenders**

Crispy, double breaded Lip Lickin' Chicken Tenders served with celery sticks & your choice of buffalo, ranch or blue cheese dip. (Med: SLU 7205, Lg: SLU 7262)

Medium 16"– 20 count Large 18" – 30 count