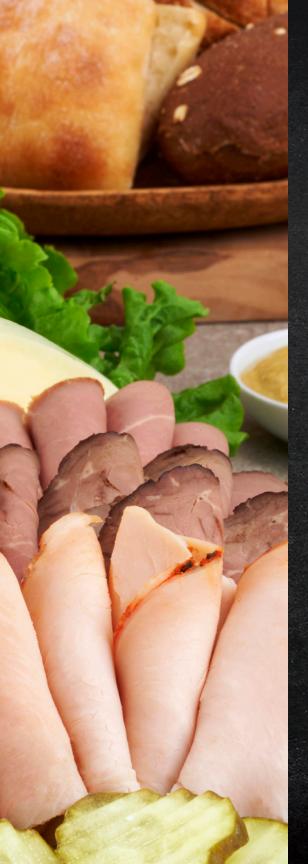

### Meat & cheese platter

Fresh-sliced Virginia ham, roasted turkey, roast beef, Swiss, American & provolone cheese. (SLU 5830)

Medium 16" – Serves 16