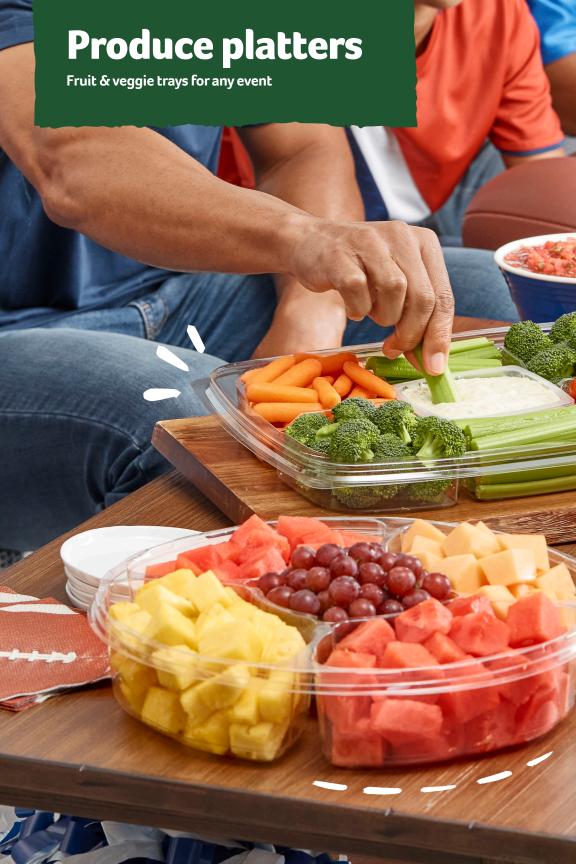

#### Extra large shrimp

Fully cooked, extra large shrimp served with cocktail sauce.
\*Lemon and parsley not included

Serves 6-8

Jumbo fruit tray Watermelon, cantaloupe,

honeydew, pineapple, green grapes, strawberries & blueberries served with choice of: Marzetti cream cheese, Marzetti chocolate, Marzetti caramel dip or no dip.

Serves 8-12

Jumbo veggie tray Broccoli, baby cut carrots, grape tomatoes & celery served with choice of: Marzetti ranch, Marzetti lite ranch, Marzetti dill, homestyle guacamole, classic guacamole or avocado Verde guacamole dip.

Serves 8-12