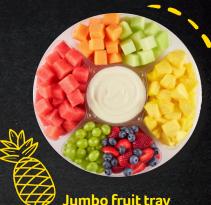

#### Extra large shrimp

Fully cooked, extra large shrimp served with cocktail sauce.
\*Lemon and parsley not included

Serves 6-8

Jumbo fruit tray Watermelon, cantaloupe,

honeydew, pineapple, green grapes, strawberries & blueberries served with choice of: Marzetti cream cheese, Marzetti chocolate, Marzetti caramel dip or no dip.