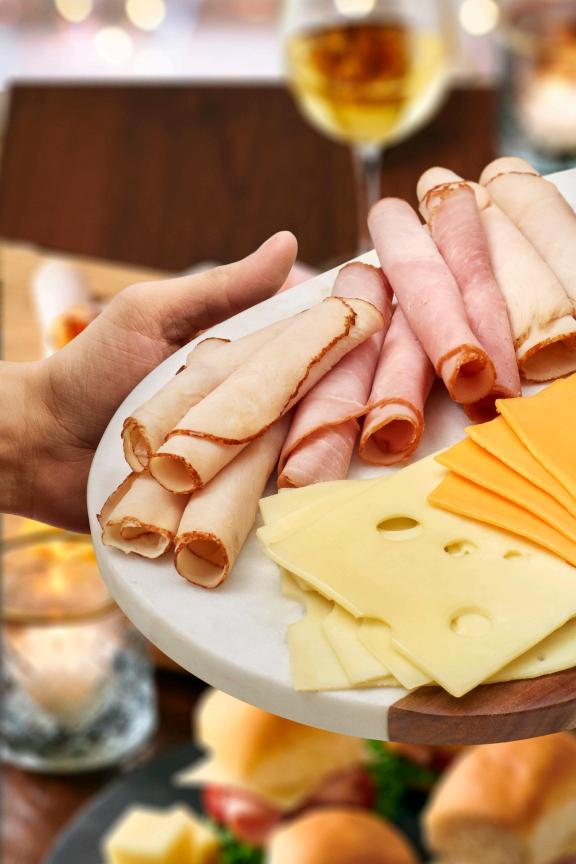

### Meat & cheese platter

Fresh-sliced Virginia ham, roasted turkey, roast beef, Swiss, American & provolone cheese. (SLU 5830)

Medium 16" – Serves 16