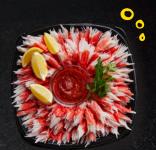

#### Snow leg surimi

Alaskan Snow Leg Surimi served with cocktail sauce. \*Lemon and parsley not included.

Serves 6-8

### Snow leg surimi & Extra large shrimp

Alaskan Snow Leg Surimi & fully cooked, extra large shrimp served with cocktail sauce. \*Lemon and parsley not included.

Serves 6-8