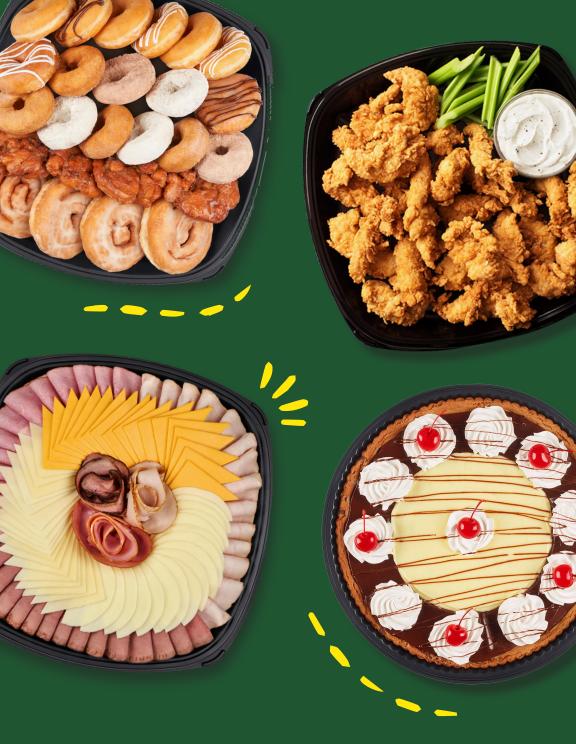

### Boneless chicken wings

Boneless, crispy Lip Lickin' Chicken Wings served with celery sticks & your choice of ranch or blue cheese dip. Get them plain or tossed in your favorite sauce. (Med: SLU 7515, Lg: SLU 7519)

#### **Chicken tenders**

Crispy, double breaded Lip Lickin' Chicken Tenders served with celery sticks & your choice of buffalo, ranch or blue cheese dip. (Med: SLU 7205, Lg: SLU 7262)

Medium 16"– 20 count Large 18" – 30 count

### Donut party platter

A beautiful selection of our delicious SE Grocers donuts, including glazed donuts, cake donuts, cinnamon rolls & apple fritters. (SLU 67692)

Medium 16" – Serves 20-25