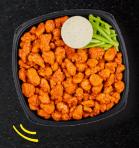

### Boneless chicken wings

Boneless, crispy Lip Lickin' Chicken Wings served with celery sticks & your choice of ranch or blue cheese dip. Get them plain or tossed in your favorite sauce. (Med: SLU 7515, Lg: SLU 7519)