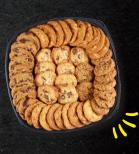

### Gourmet cookies

Melt in your mouth SE Grocers gourmet cookies featuring our most-loved flavors: cranberry walnut, coconut pecan, chocolate chunk, white chocolate macadamia & Almond Joy\*. (Sm: SLU 67856, Med: SLU 67788)

Small 12" – 15 count Medium 16" – 45 count

### **Everyday** cookies

SE Grocers chocolate chunk, sugar, oatmeal raisin, peanut butter & brownie cookies with whipped icing.
(Sm: SLU 67726, Med: SLU 67725)

Small 12" – 30 count Medium 16" – 60 count