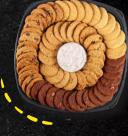

### Gourmet cookies

Melt in your mouth SE Grocers gourmet cookies featuring our most-loved flavors: cranberry walnut, coconut pecan, chocolate chunk, white chocolate macadamia & Almond Joy\*. (Sm: SLU 67856, Med: SLU 67788)

Small 12" – 15 count Medium 16" – 45 count