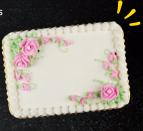

#### **Sheet cakes**

Customized hand decorated sheet cakes for any occasion.

Full Sheet Cake – serves 64-80 ½ Sheet Cake – serves 32-40 ¼ Sheet Cake – serves 16-20 ½ Sheet Cake – serves 8-10