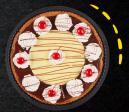

#### **Message Cookie**

A 12" chocolate chunk message cookie decorated with your choice of icing and toppings. (SLU 67790)

Serves 8-10