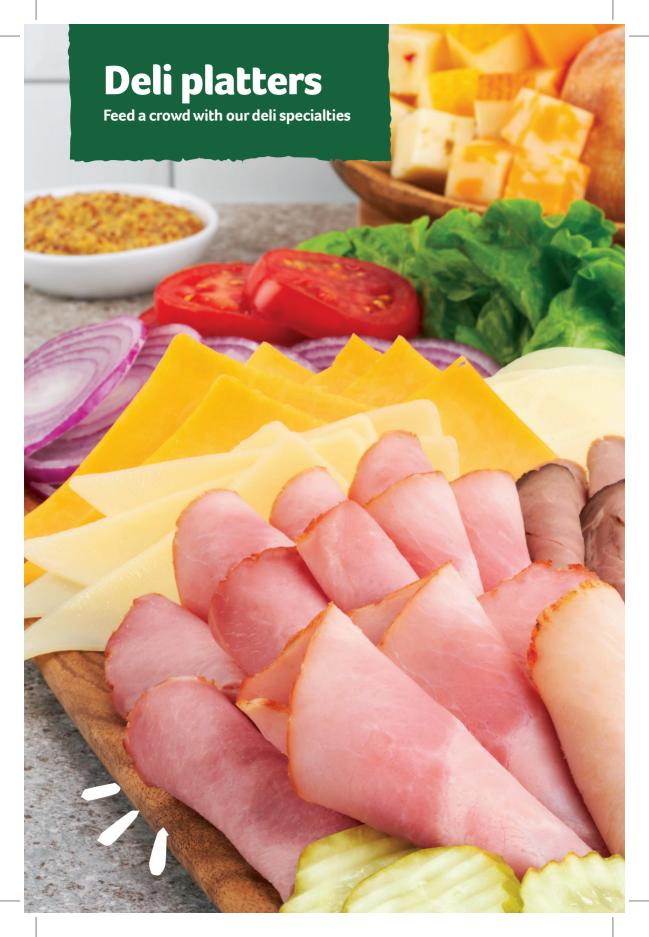

# Meat & cheese platter Fresh-sliced Virginia

ham, roasted turkey, roast beef, Swiss, American & provolone cheese. (SLU 5830)

Medium 16" – Serves 16