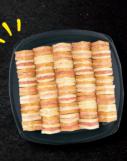

# Finger sandwiches Assorted small

Assorted small sandwiches. Roast beef, Virginia Ham and roasted turkey on white & wheat bread served with mustard & mayonnaise. (Med: SLU 7218, Lg: SLU 7219)