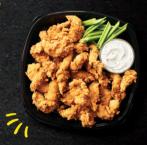

### **Chicken tenders**

Crispy, double breaded Lip Lickin' Chicken Tenders served with celery sticks & your choice of buffalo, ranch or blue cheese dip. (Med: SLU 7205, Lg: SLU 7262)

Medium 16"– 20 count Large 18" – 30 count