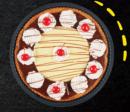

#### Cupcake platter

Yellow & chocolate cupcakes topped with a variety of icing. (Sm: SLU 69987, Med, mixed: SLU 69980 or Med strawberry shortcake: SLU 69975, Lg: SLU 69732, Lg mixed: SLU 69964)

Small – 12 count Medium - 20 count Large – 42 count