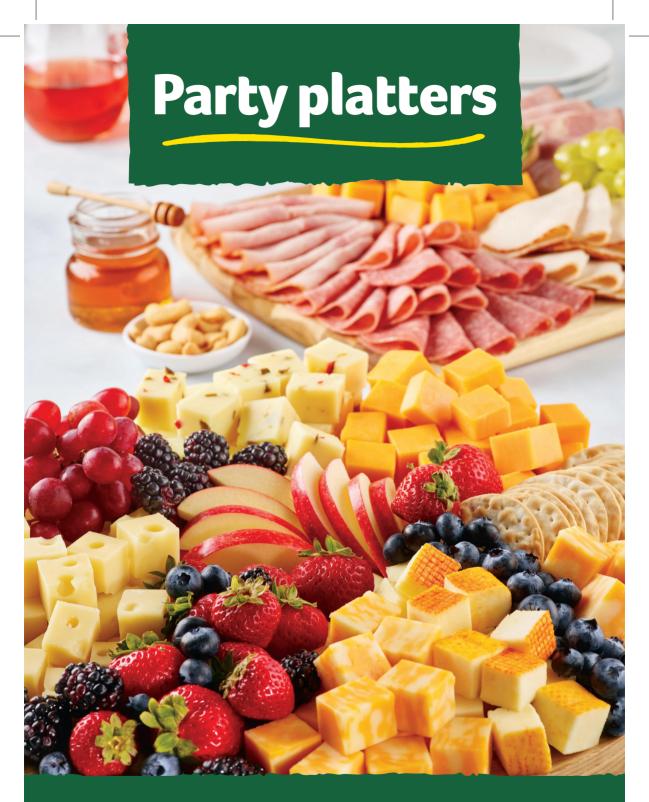

# Meat & cheese platter Fresh-sliced Virginia

ham, roasted turkey, roast beef, Swiss, American & provolone cheese. (SLU 5830)

Medium 16" – Serves 16

### Cheese platter Full tray of nibble-

Full tray of nibblesize Swiss, cheddar, Muenster, pepper jack & Colby jack cheese. Garnished with red grapes. (Med: SLU 6008, Lg: SLU 6014)

Medium 16" – Serves 16 Large 18" – Serves 20