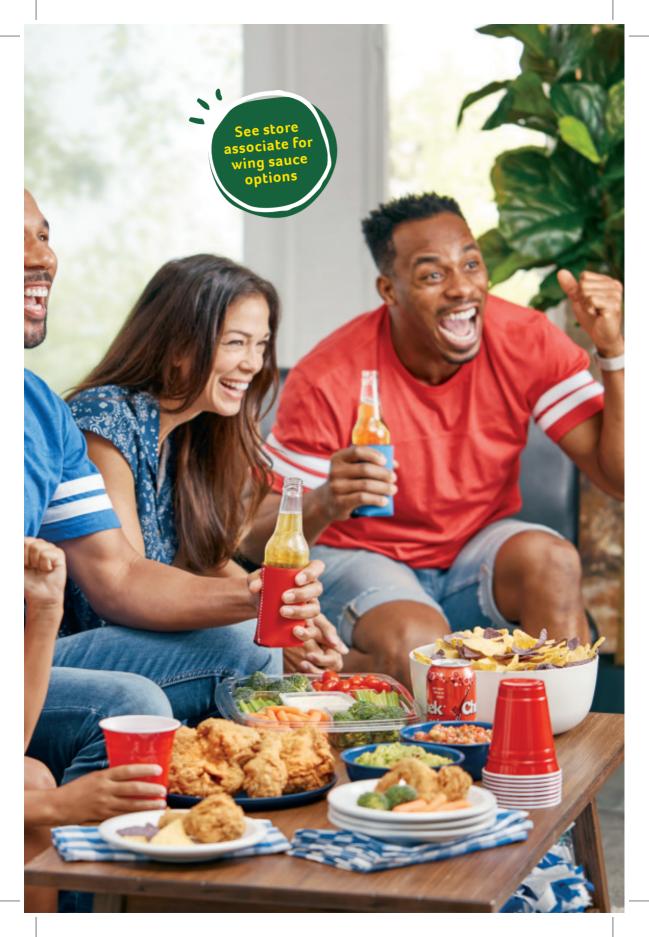

## Boneless chicken wings

Boneless, crispy Lip Lickin' Chicken Wings served with celery sticks & your choice of ranch or blue cheese dip. Get them plain or tossed in your favorite sauce. (Med: SLU 7515, Lg: SLU 7519)

Medium 16" – Serves 16 Large 18" – Serves 24