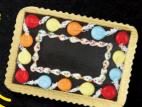

#### Sheet cakes

Customized hand decorated sheet cakes for any occasion.

Full Sheet Cake serves 64-80 1/2 Sheet Cake serves 32-40 1/4 Sheet Cake serves 16-20 1/8 Sheet Cake serves 8-10