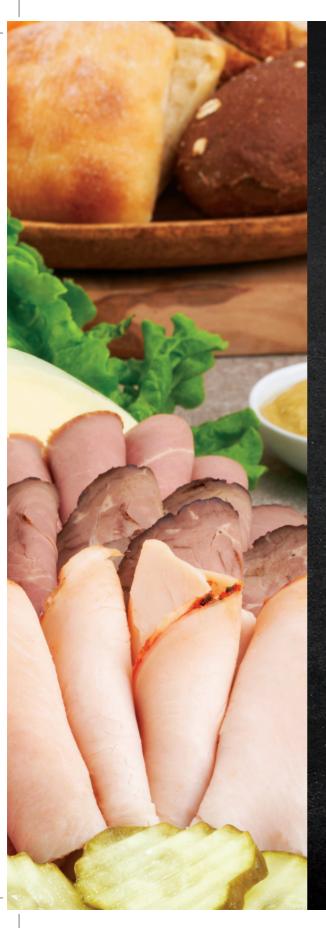

# Meat & cheese platter Fresh-sliced Virginia

ham, roasted turkey, roast beef, Swiss, American & provolone cheese. (SLU 5830)

Medium 16" – Serves 16