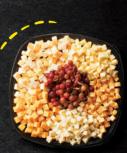

### Cheese platter Full tray of nibble-

Full tray of nibblesize Swiss, cheddar, Muenster, pepper jack & Colby jack cheese. Garnished with red grapes. (Med: SLU 6008, Lg: SLU 6014)

Medium 16" – Serves 16 Large 18" – Serves 20