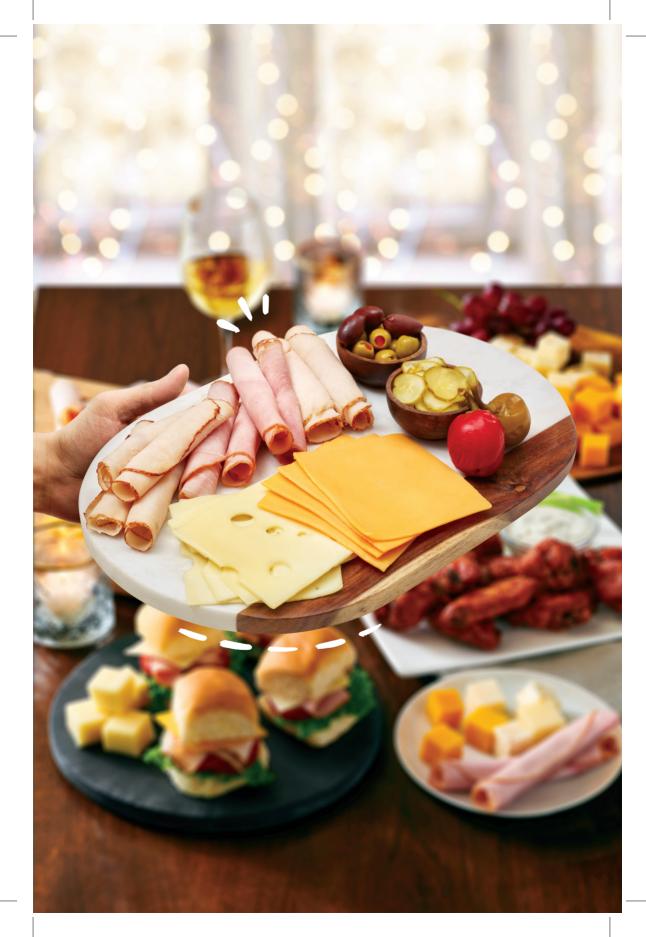

# Meat & cheese platter Fresh-sliced Virginia

ham, roasted turkey, roast beef, Swiss, American & provolone cheese. (SLU 5830)

Medium 16" – Serves 16