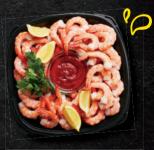

### Extra large shrimp

Fully cooked, extra large shrimp served with cocktail sauce. \*Lemon and parsley not included

Serves 6-8