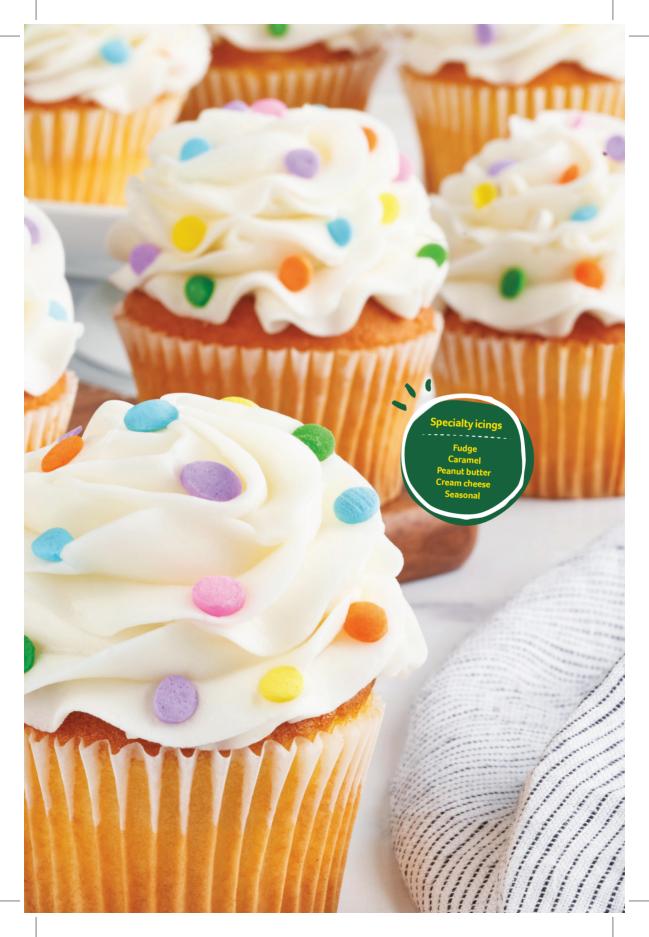

#### Cupcake platter

Yellow & chocolate cupcakes topped with a variety of icing. (Sm: SLU 69987, Med, mixed: SLU 69980 or Med strawberry shortcake: SLU 69975, Lg: SLU 69732, Lg mixed: SLU 69964)

Small – 12 count Medium - 20 count Large – 42 count