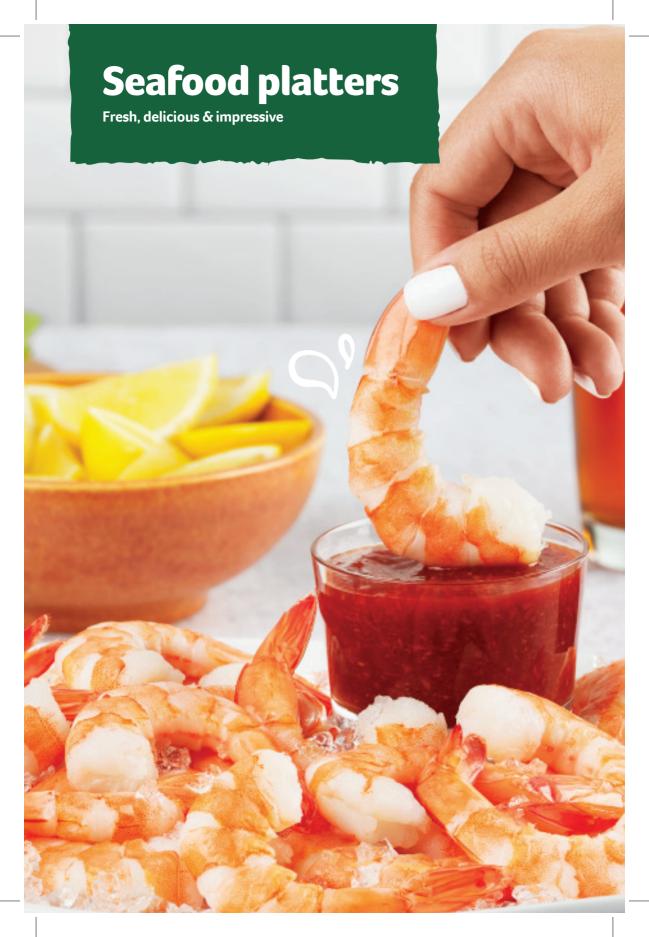

### Extra large shrimp

Fully cooked, extra large shrimp served with cocktail sauce. \*Lemon and parsley not included

Serves 6-8