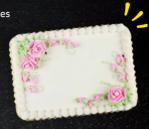

#### Sheet cakes

Customized hand decorated sheet cakes for any occasion.

Full Sheet Cake serves 64-80 1/2 Sheet Cake serves 32-40 1/4 Sheet Cake serves 16-20 1/8 Sheet Cake serves 8-10