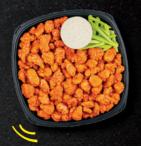

## Boneless chicken wings

Boneless, crispy Lip Lickin' Chicken Wings served with celery sticks & your choice of ranch or blue cheese dip. Get them plain or tossed in your favorite sauce. (Med: SLU 7515, Lg: SLU 7519)

Medium 16" – Serves 16 Large 18" – Serves 24