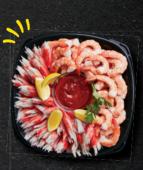

# Snow leg surimi & Extra large shrimp

Alaskan Snow Leg Surimi & fully cooked, extra large shrimp served with cocktail sauce. \*Lemon and parsley not included.

Serves 6-8