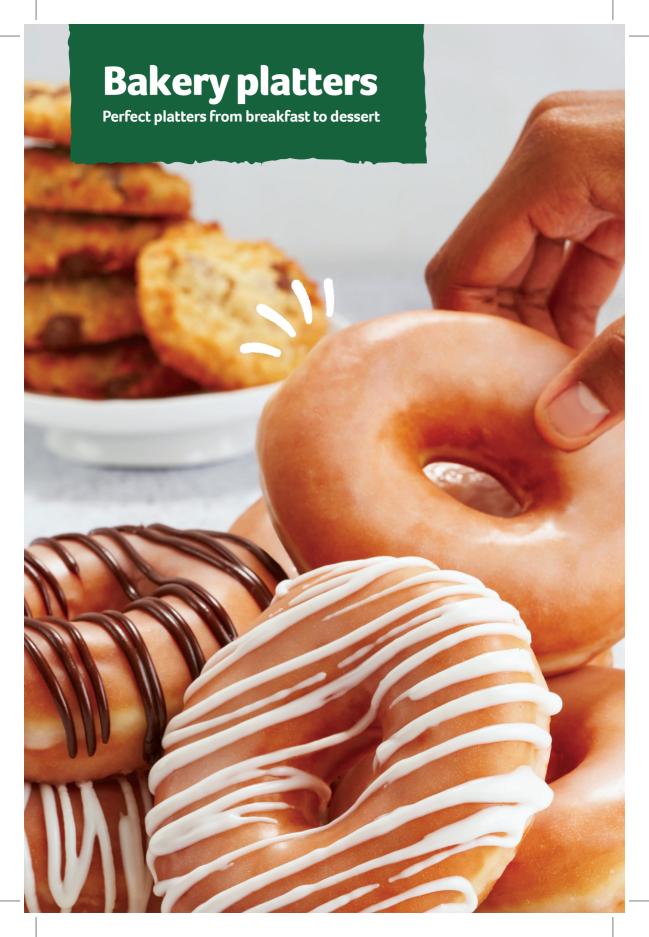

### **Donut party**

platter
A beautiful selection of our delicious SE Grocers donuts, including glazed donuts, cake donuts, cinnamon rolls & apple fritters. (SLU 67692)

Medium 16" - Serves