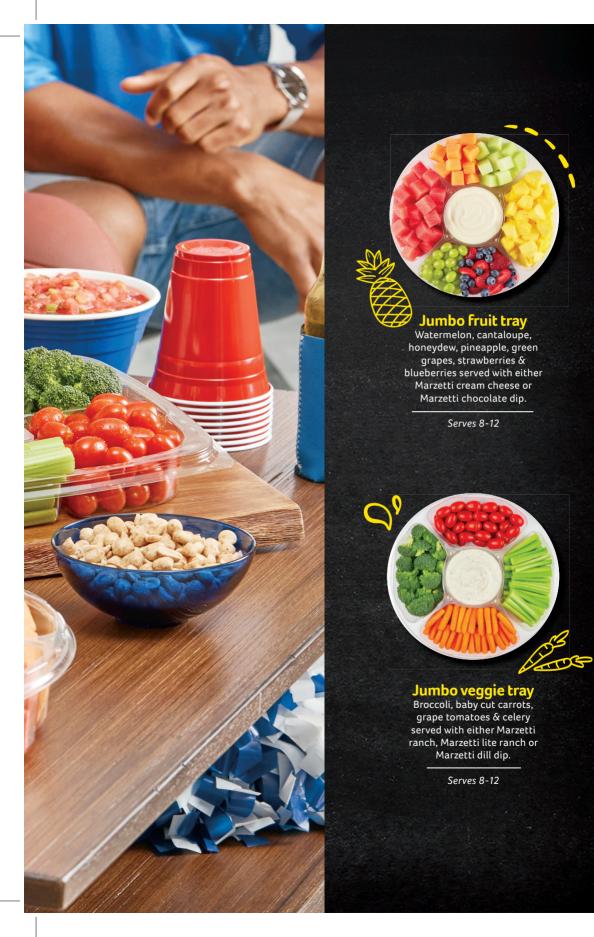

lery sticks & your choice of buffalo, ranch or blue cheese dip. (Med: SLU 7205, Lg: SLU 7262)

Medium 16"– 20 count Large 18" – 30 count



### Party pack fried chicken

chicken
Double breaded,
Lip Lickin' Chicken
in sizes to feed
the masses.
24 ct: SLU 56564
32 ct: SLU 6862

48 ct: SLU 57318 72 ct: SLU 57317 96 ct: SLU 67427

24, 32, 48, 72 or 96 count













### Snow leg surimi

Alaskan Snow Leg Surimi served with cocktail sauce. \*Lemon and parsley not included.

Serves 6-8



# Snow leg surimi & Extra large shrimp

Alaskan Snow Leg Surimi & fully cooked, extra large shrimp served with cocktail sauce. \*Lemon and parsley not included.

Serves 6-8



### Extra large shrimp

Fully cooked, extra large shrimp served with cocktail sauce. \*Lemon and parsley not included

Serves 6-8









### **Muffin party** platter

Assorted flavors and sizes of our delicious SE Grocers bakery muffins. Choices include but not limited to blueberry, chocolate chip, and double chocolate chip. (SLU 67665)



Medium 16" -Serves 15-18

### **Donut party**

platter
A beautiful selection of our delicious SE Grocers donuts, including glazed donuts, cake donuts, cinnamon rolls & apple fritters. (SLU 67692)

Medium 16" - Serves



#### **Gourmet** cookies

Melt in your mouth SE Grocers gourmet cookies featuring our most-loved flavors: cranberry walnut, coconut pecan, chocolate chunk, white chocolate macadamia & Almond Joy®. (Sm: SLU 67856, Med: SLU 67788)





### **Everyday**

SE Grocers chocolate chunk, sugar, oatmeal raisin, peanut butter & brownie cookies with whipped icing. (Sm: SLU 67726